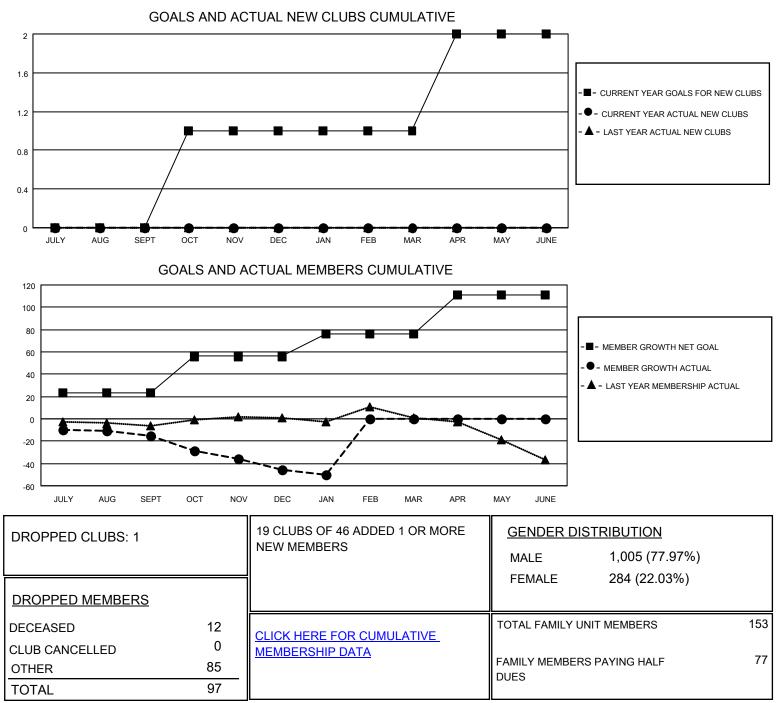

## LOCATION IOWA

**District 9 NE** 

Results as of: 1/31/2021

| Clubs                 |               |           |               | Members               |                       |                         |                                                    |
|-----------------------|---------------|-----------|---------------|-----------------------|-----------------------|-------------------------|----------------------------------------------------|
| RESULTS FOR 2020-2021 |               |           |               | RESULTS FOR 2020-2021 |                       |                         |                                                    |
| QUARTER               | NEW CLUB GOAL | NEW CLUBS | DROPPED CLUBS | QUARTER               | ER GROWTH NET<br>GOAL | MEMBER GROWTH<br>ACTUAL | DROPPED<br>MEMBERS ACTUAL<br>(including transfers) |
| JULY/AUG/SEPT         | 0             | 0         | 0             | JULY/AUG/SEPT         | 23                    | 24                      | 39                                                 |
| OCT/NOV/DEC           | 1             | 0         | 0             | OCT/NOV/DEC           | 33                    | 17                      | 46                                                 |
| JAN/FEB/MAR           | 0             | 0         | 1             | JAN/FEB/MAR           | 20                    | 8                       | 12                                                 |
| APR/MAY/JUNE          | 1             | 0         | 0             | APR/MAY/JUNE          | 35                    | 0                       | 0                                                  |